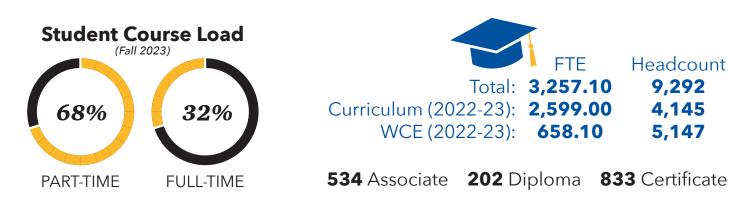

# Student Info 2022-2023

(2022-23) STUDENT COMPLETIONS

> Total Graduates/ Completers

(Unduplicated)

1.569

Total Number of

Credentials Awarded

(Duplicated)

### 

Curriculum Enrollment (2022-23)

#### 

Workforce Continuing Education Enrollment (2022-23)