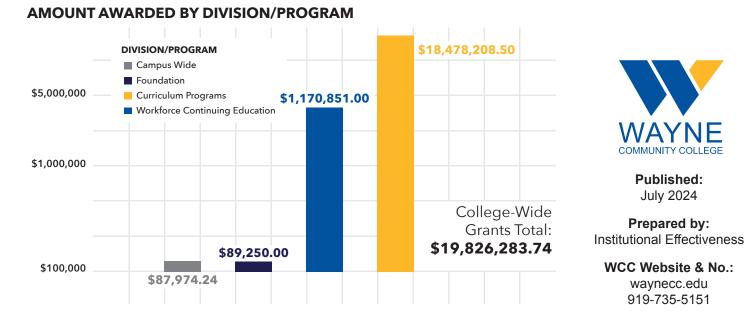

# Foundation

2023-24

Number of Scholarships Awarded: **384** (*Curriculum and WCES*) Value of Scholarships Awarded: **\$357,622.63**