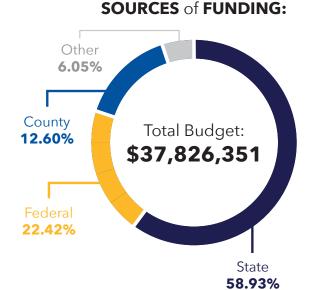

Wayne Community College's mission is to meet the educational, training, and cultural needs of the communities it serves.

**Grants** by the **Numbers** 

Federal

State

\$717,222.00

\$849,250.00

**GRANT FUNDERS** 