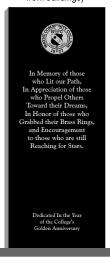

## ORDER FORM

WCC has established the Hope Monument as a campus landmark of honor, distinction, and remembrance to celebrate the work and achievements of past and present faculty, staff, and alumni.

Each brick can have three lines with a maximum of 20 characters per line. A character is defined as a letter, number, space, or punctuation mark. Please do not use special characters. Logos, phone numbers, and internet addresses are not permitted.